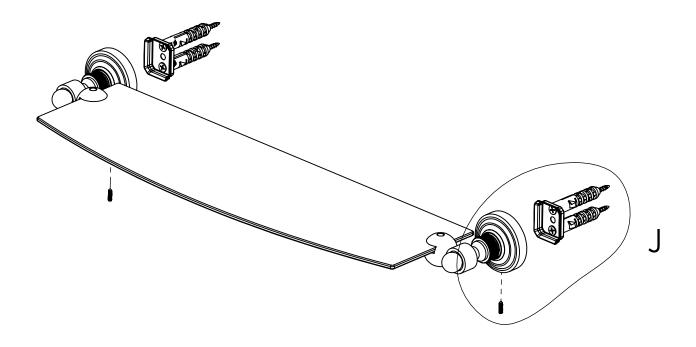

#### **Step 2:** Attach Bracket to Mounting Plate.

Place bracket on mounting plate and secure by tightening set screw as shown below.