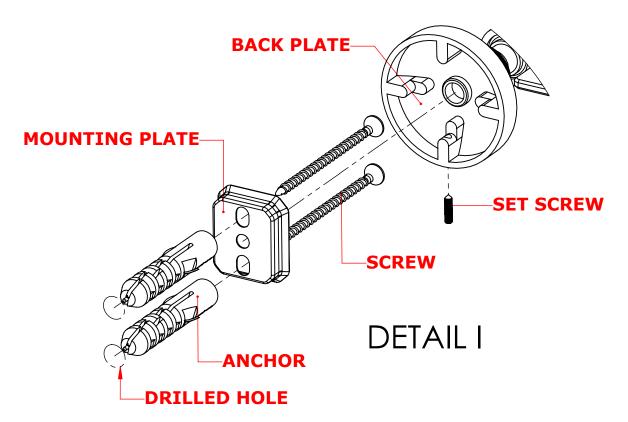

#### Step 1: Drill holes in Wall for screw anchors and attach Mounting Plate to Wall

Determine your desired location for installation and make a mark for the location of the mounting plate. Remove mounting plate from backplate by loosening set screw in backplate as pictured below. Place center hole of mounting plate over mark made above. Make 2 marks where mounting screws will be placed as shown below. Drill hole at each of the marks. (You may substitute other style mounting anchors or screws if desired). Place anchors into the holes made. Place mounting plate over holes and secure to mounting surface using screws as shown below.