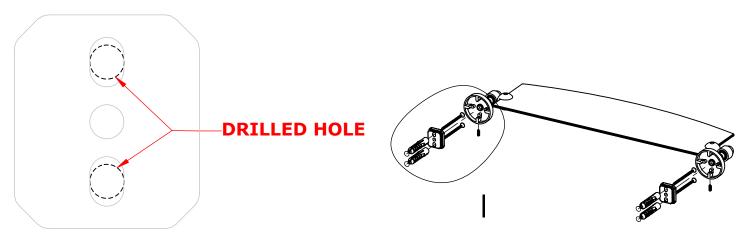

#### Step 1: Drill holes in Wall for screw anchors and attach Mounting Plate to Wall

Determine your desired location for installation and make a mark for the location of the mounting plate. Remove mounting plate from backplate by loosening set screw in backplate as pictured below. Place center hole of mounting plate over mark made above. Make 2 marks where mounting screws will be placed as shown below. Drill hole at each of the marks. (You may substitute other style mounting anchors or screws if desired). Place anchors into the holes made. Place mounting plate over holes and secure to mounting surface using screws as shown below.