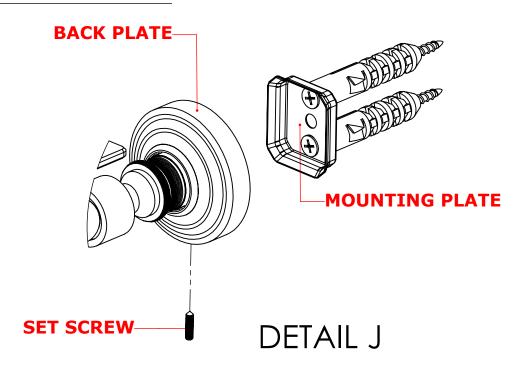

#### **Step 2:** Attach Bracket to Mounting Plate.

Place bracket on mounting plate and secure by tightening set screw as shown below.